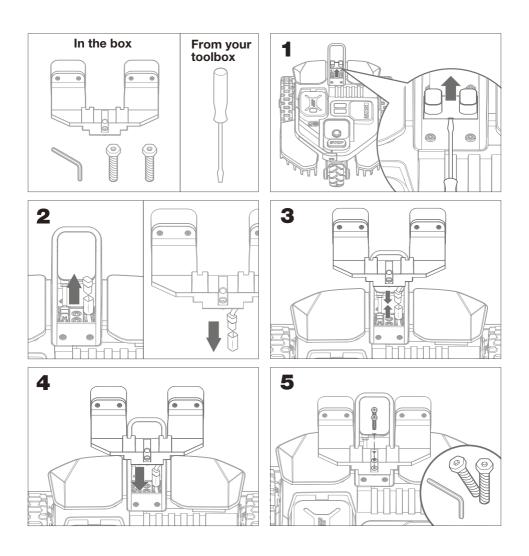

After installation, Al will automatically control the opening and closing of the FiatLux.

**WARNING: Read all safety warnings and all instructions.** Failure to follow the warnings and instructions may result in electric shock, fire and/or serious injury.